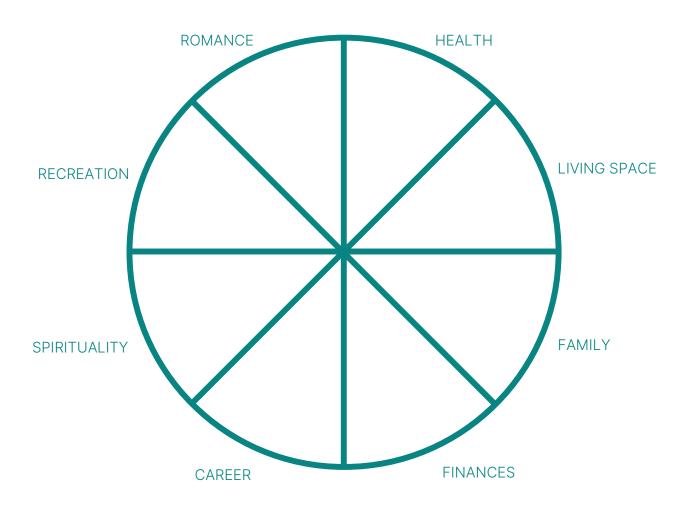

## WHEEL OF LIFE

The wheel shows the eight major areas of your life. Consider the center of the wheel represents 0% and the outer ridge of the wheel represents 100%.

- 1. Rank your level of satisfaction in each life area. Depict your ranking by filling in that section of the wheel with the appropriate level.
- 2. Now, ask yourself, "What changes do I want to make to increase my satisfaction?" Do this for each life area.
- 3. Write down one answer for each section that will significantly alter the quality of your life.
- 4. Commit to taking some action right now!